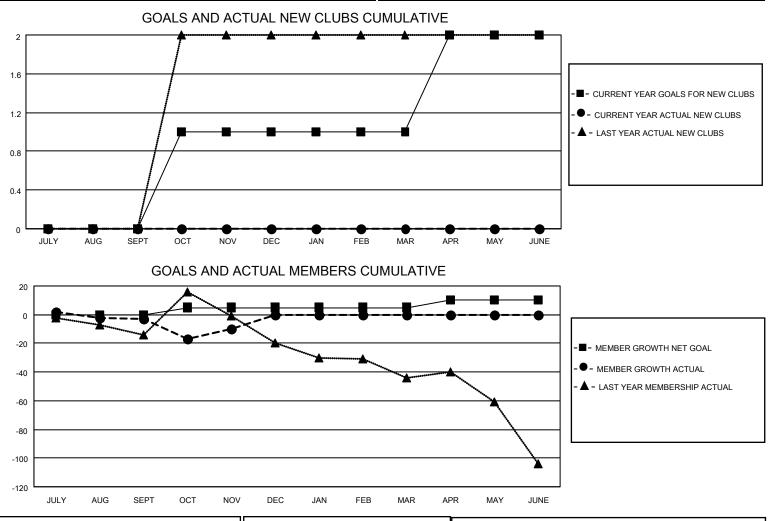

## LOCATION NEWFOUNDLAND-LABRADOR

District N 3

Results as of: 11/30/2022

| Clubs                 |               |           |               | Members               |                        |                         |                                                    |
|-----------------------|---------------|-----------|---------------|-----------------------|------------------------|-------------------------|----------------------------------------------------|
| RESULTS FOR 2022-2023 |               |           |               | RESULTS FOR 2022-2023 |                        |                         |                                                    |
| QUARTER               | NEW CLUB GOAL | NEW CLUBS | DROPPED CLUBS | QUARTER MEMI          | BER GROWTH NET<br>GOAL | MEMBER GROWTH<br>ACTUAL | DROPPED<br>MEMBERS ACTUAL<br>(including transfers) |
| JULY/AUG/SEPT         | 0             | 0         | 1             | JULY/AUG/SEPT         | 0                      | 14                      | 15                                                 |
| OCT/NOV/DEC           | 1             | 0         | 0             | OCT/NOV/DEC           | 5                      | 15                      | 22                                                 |
| JAN/FEB/MAR           | 0             | 0         | 0             | JAN/FEB/MAR           | 0                      | 0                       | 0                                                  |
| APR/MAY/JUNE          | 1             | 0         | 0             | APR/MAY/JUNE          | 5                      | 0                       | 0                                                  |